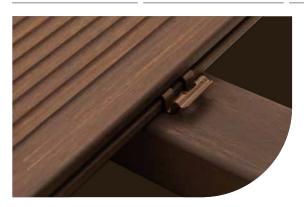

#### **MOSO®** Fasteners

With these fasteners MOSO® Bamboo X-treme® Decking and Siding can be easily installed. When installed correctly there will be 3/16" gap between the boards. The fasteners are supplied with matching stainless steel screws (square bit). For installation on aluminium sub frame joist, special screws are available.