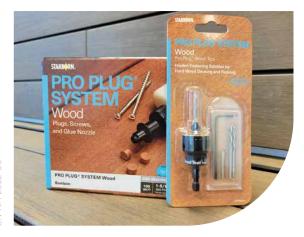

### **Proplug Screw and plug kits**

| Product Code                                                               | Discription                                                     | Box pcs | Box Lbs | Case qty boxes | Case qty Lbs |
|----------------------------------------------------------------------------|-----------------------------------------------------------------|---------|---------|----------------|--------------|
| PROPLUG-SET100                                                             | Set 100 plugs + screws 305 stainless<br>+ glue nozzle           | 100     | 1.00    | 6              | 6            |
| PROPLUG-SET350                                                             | OPLUG-SET350 Set 350 plugs + screws 305 stainless + glue nozzle |         | 2.80    | 4              | 11           |
| PROPLUG-SMART Proplug Smart Bit drilling and countersink toll #8 Trim head |                                                                 |         |         | 6              | 1            |