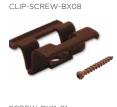

#### **MOSO®** Fasteners

With these fasteners MOSO® Bamboo X-treme® Decking and Siding can be easily installed. When installed correctly there will be 3/16" gap between the boards. The fasteners are supplied with matching stainless steel screws (square bit). For installation on aluminium sub frame joist, special screws are available.

| Product Code    | Item                                   | Material                     | Color         | Dimensions (")       | Dimensions (mm)  |
|-----------------|----------------------------------------|------------------------------|---------------|----------------------|------------------|
| CLIP-SCREW-BX08 | Fastener Asymmetric with screw (20 mm) | Stainless steel A2 (AISI304) | Brown         | 11/6 x 57/64 x 27/64 | 27 x 22.5 x 10.8 |
| SCREW-BX11-01   | Screw for aluminium sub frame joist    | Stainless steel A2 (AISI304) | Black/Silver* |                      | 4.2 × 20         |